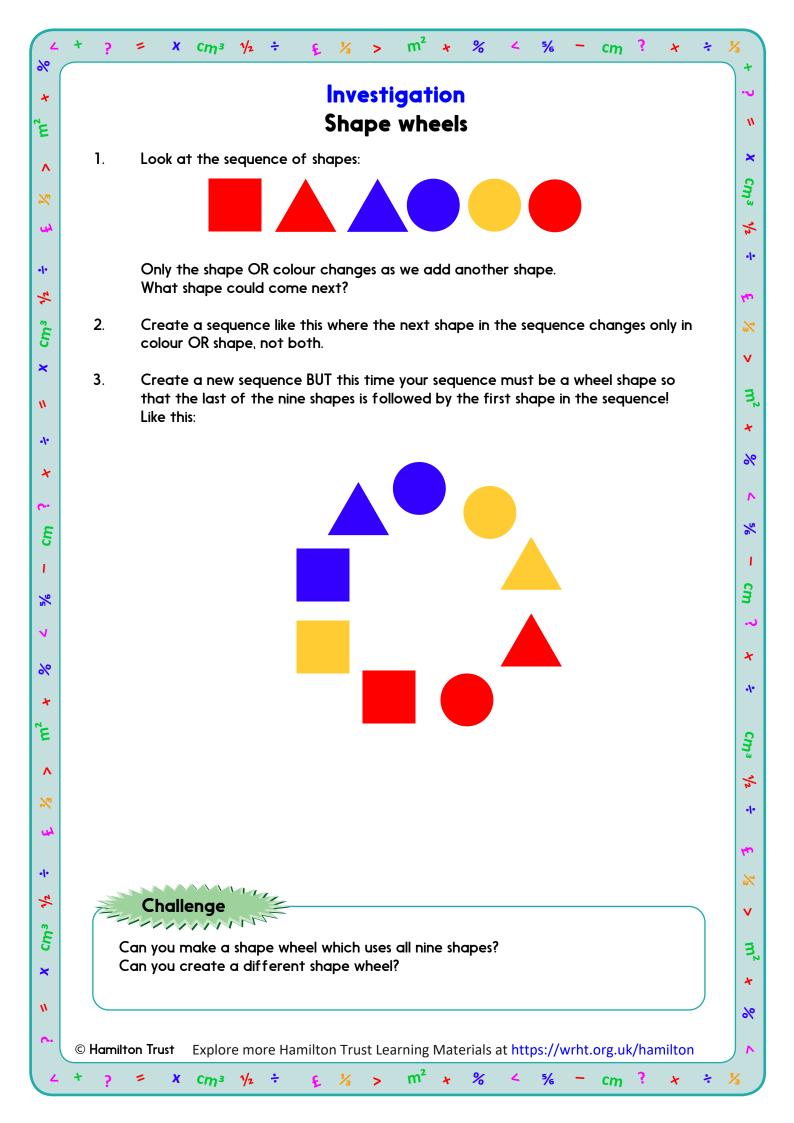

3. Finding it tricky? That's OK... have a go with a grown-up at A Bit Stuck?

4. Think you've cracked it? Whizzed through the Practice Sheets? Have a go at the Investigation...