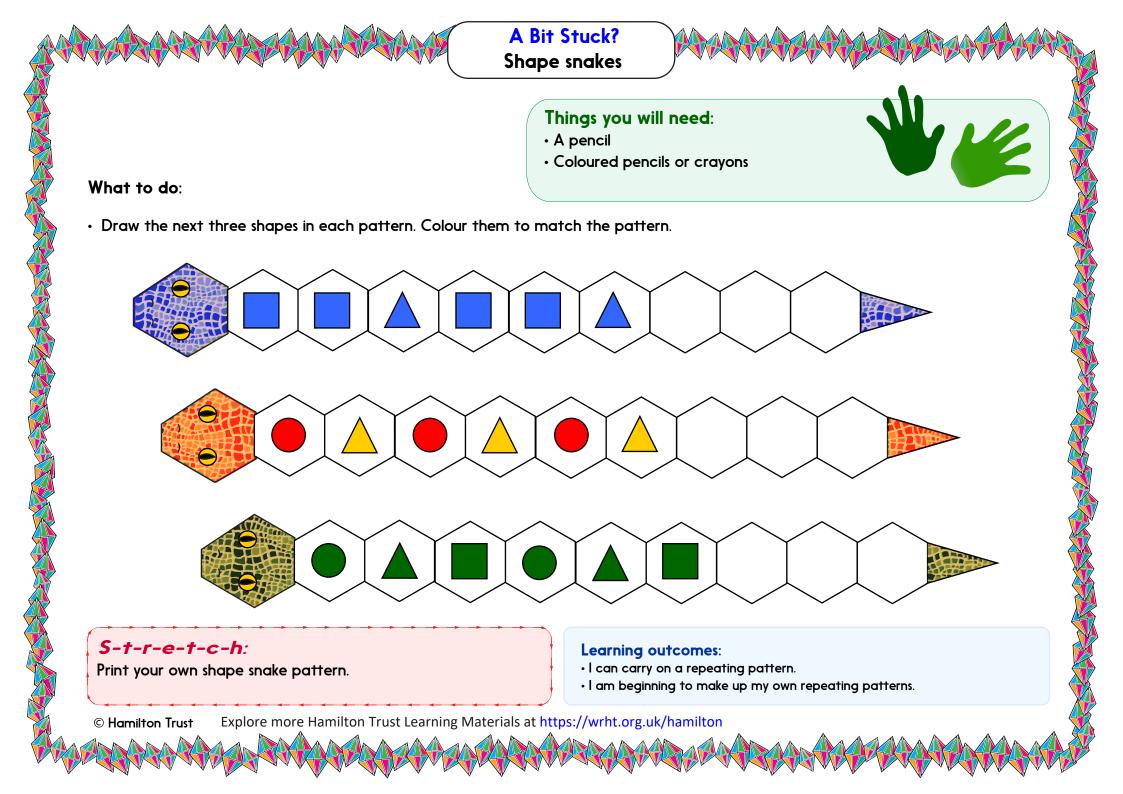

3. Finding it tricky? That's OK... have a go with a grown-up at A Bit Stuck?

4. Think you've cracked it? Whizzed through the Practice Sheets? Have a go at the Investigation...