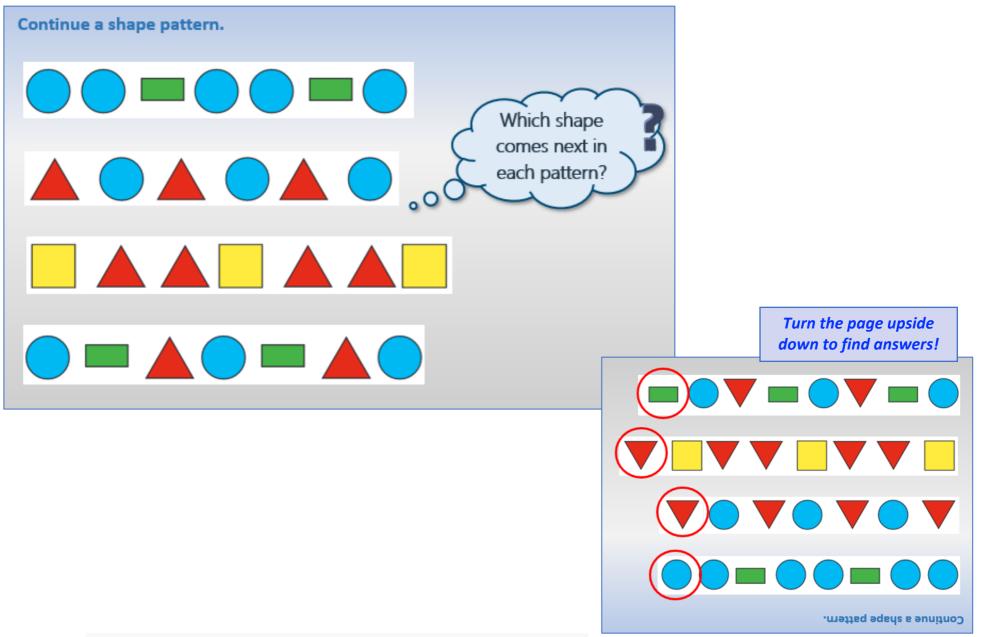

## Week 7, Day 5 **Shape patterns**

Each day covers one maths topic. It should take you about 1 hour or just a little more.

- Start by reading through the Learning Reminders. 1. They come from our *PowerPoint* slides. 2 2.1 2.2 2.3 2.4 2.5 2.6 2.7 2.8 2.9 Sketch a line from 2.3 to 2.4.
- Tackle the questions on the Practice Sheet. 2. There might be a choice of either Mild (easier) or Hot (harder)! Check the answers.

## **Learning Reminders**