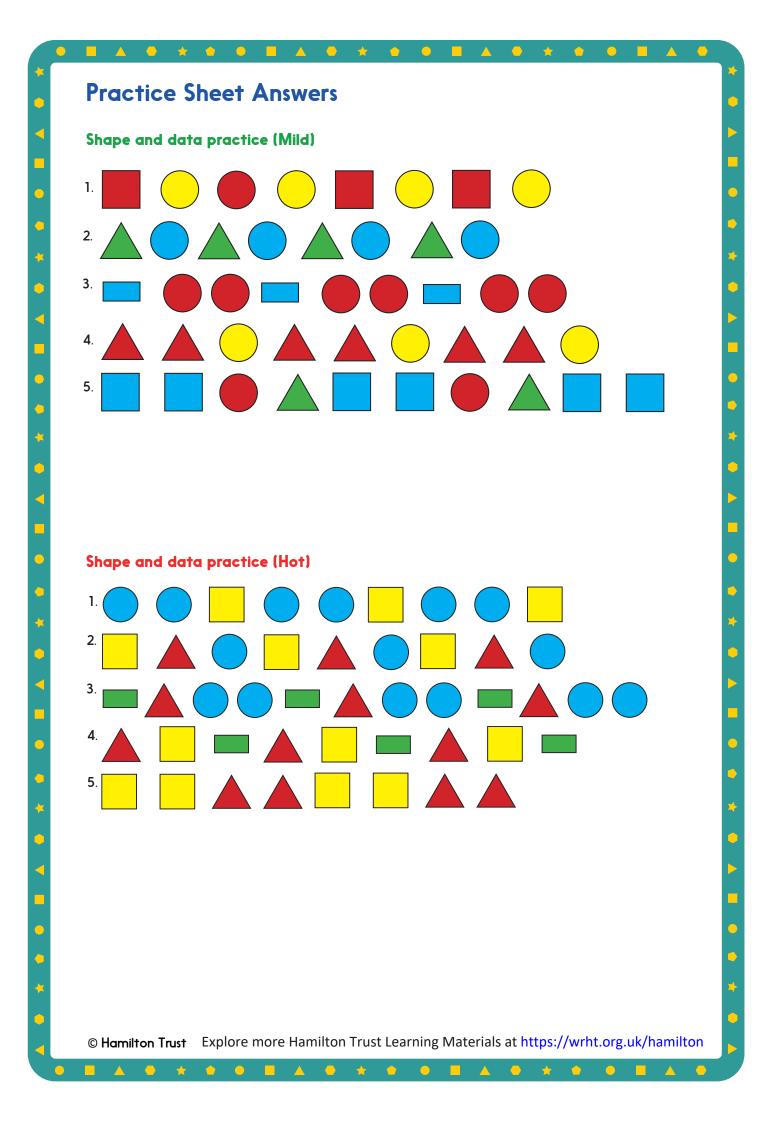

## Week 7, Day 5 **Shape patterns**

Each day covers one maths topic. It should take you about 1 hour or just a little more.

- Start by reading through the Learning Reminders. 1. They come from our *PowerPoint* slides. 2 2.1 2.2 2.3 2.4 2.5 2.6 2.7 2.8 2.9 Sketch a line from 2.3 to 2.4.
- Tackle the questions on the Practice Sheet. 2. There might be a choice of either Mild (easier) or Hot (harder)! Check the answers.

## **Learning Reminders**

|             |            |                  |             |            |           | Sheet H<br>data pra |            |            |      |      |
|-------------|------------|------------------|-------------|------------|-----------|---------------------|------------|------------|------|------|
|             |            | un al a any alla |             |            |           |                     |            |            |      |      |
| Look at the | Sarreins d | and say the      | e snapes, n | nen connin | iue me pa | ttern by drav       | wing in Ti | ie snapes. |      |      |
| 1.          |            |                  |             |            | )         |                     |            |            | <br> |      |
| 2.          |            |                  |             |            |           | )                   |            |            | <br> |      |
| 3.          |            |                  |             |            |           |                     |            |            | <br> | <br> |
| 4.          |            |                  |             |            |           | ]                   |            |            | <br> |      |
| 5.          |            |                  |             |            |           |                     |            |            | <br> |      |
| Challeng    | e          |                  |             |            |           |                     |            |            |      |      |
| Now creat   | e your ow  | n repeatir       | ig shape p  | atterns.   |           |                     |            |            |      |      |
|             |            |                  |             |            |           |                     |            |            | <br> |      |
|             |            |                  |             |            |           |                     |            |            | <br> |      |
|             |            |                  |             |            |           |                     |            |            |      |      |