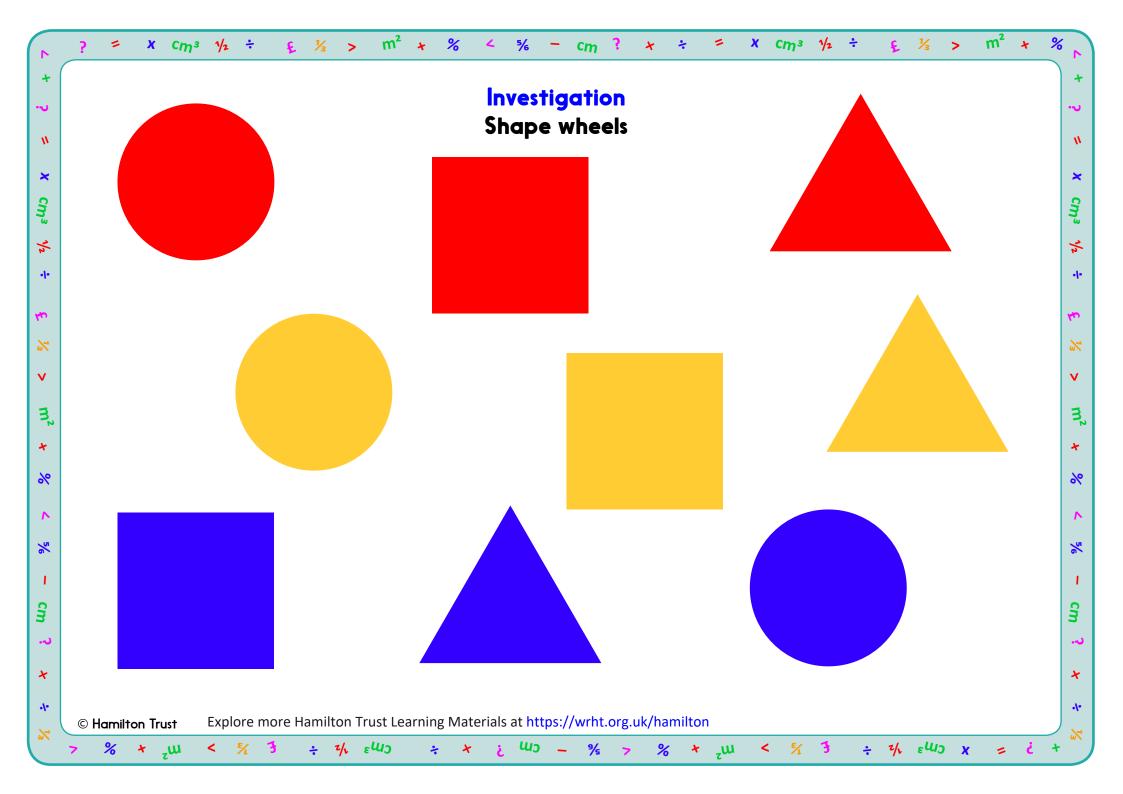

3. Finding it tricky? That's OK... have a go with a grown-up at A Bit Stuck?

4. Think you've cracked it? Whizzed through the Practice Sheets? Have a go at the Investigation...