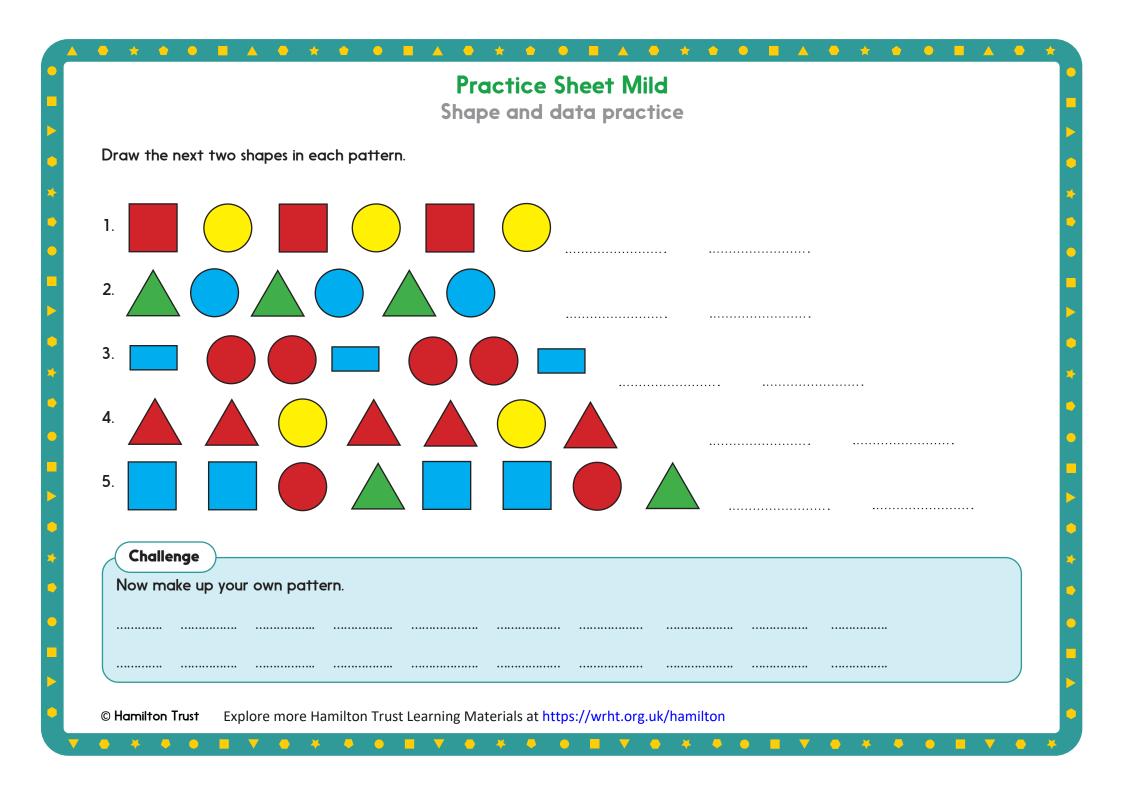

## Week 7, Day 5 **Shape patterns**

Each day covers one maths topic. It should take you about 1 hour or just a little more.

- Start by reading through the Learning Reminders. 1. They come from our *PowerPoint* slides. 2 2.1 2.2 2.3 2.4 2.5 2.6 2.7 2.8 2.9 Sketch a line from 2.3 to 2.4.
- Tackle the questions on the Practice Sheet. 2. There might be a choice of either Mild (easier) or Hot (harder)! Check the answers.

## **Learning Reminders**

|             |            |                  |             |            |           | Sheet H<br>data pra |            |            |      |      |
|-------------|------------|------------------|-------------|------------|-----------|---------------------|------------|------------|------|------|
|             |            | un al a any alla |             |            |           |                     |            |            |      |      |
| Look at the | Sarreins d | and say the      | e snapes, n | nen connin | iue me pa | ttern by drav       | wing in Ti | ie snapes. |      |      |
| 1.          |            |                  |             |            | )         |                     |            |            | <br> |      |
| 2.          |            |                  |             |            |           | )                   |            |            | <br> |      |
| 3.          |            |                  |             |            |           |                     |            |            | <br> | <br> |
| 4.          |            |                  |             |            |           | ]                   |            |            | <br> |      |
| 5.          |            |                  |             |            |           |                     |            |            | <br> |      |
| Challeng    | e          |                  |             |            |           |                     |            |            |      |      |
| Now creat   | e your ow  | n repeatir       | ig shape p  | atterns.   |           |                     |            |            |      |      |
|             |            |                  |             |            |           |                     |            |            | <br> |      |
|             |            |                  |             |            |           |                     |            |            | <br> |      |
|             |            |                  |             |            |           |                     |            |            |      |      |