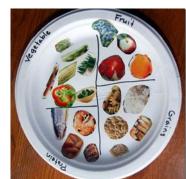

## YEAR 1 HOME LEARNING

| Date Set  | 09.06.23                                                                                                                               |
|-----------|----------------------------------------------------------------------------------------------------------------------------------------|
| Date Due  | 14.6.23                                                                                                                                |
| Maths     | Please log anto EdShed (https://www.edshed.com/en-gh/login) where you will find your maths home learning under assignments. Good luck! |
| Spellings | Please check EdShed for some phonics activities.                                                                                       |
|           | For this week's writing task, I would like you to create a healthy eating plate for your family and label the foods in each group.     |
|           | Please include items from each of the food groups (carbohydrates, protein, dairy, fruits, sugars and vegetables).                      |
|           | Here is an example:                                                                                                                    |